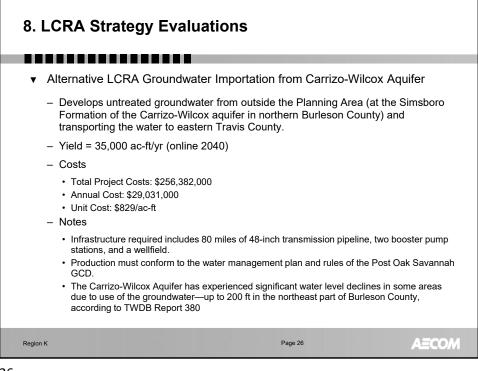

| Strategy                                                                                                                          |                   | UG                                       | Strategy              | Tune              | Date Presented | Please Ret<br>Comments |                                                     |  |
|-----------------------------------------------------------------------------------------------------------------------------------|-------------------|------------------------------------------|-----------------------|-------------------|----------------|------------------------|-----------------------------------------------------|--|
| Groundwater Importation – Carrizo-                                                                                                | LCRA              | 00                                       | Groundwater Develo    |                   | N/A            | 11/4/20                |                                                     |  |
| Wilcox to LCRA System<br>LCRA Baylor Creek Reservoir                                                                              |                   |                                          | Off-Channel Reservoir |                   | N/A            | 10/25/20               |                                                     |  |
| Import Return Flows from Williamson                                                                                               |                   |                                          |                       |                   |                |                        |                                                     |  |
| County                                                                                                                            | LCRA              |                                          | Other surface water   |                   | N/A            | 10/25/20               | 19 Ready for committee review                       |  |
| LCRA groundwater<br>expansion/development strategies                                                                              | LC RA             |                                          | Groundwater Develo    | opment            | N/A            | 10/25/20               | 19 Ready for committee review                       |  |
| Supplement Bay and Estuary Inflows with<br>Brackish Groundwater Thereby Replacing<br>Demands on LCRA Highland Lakes Firm<br>Yield | LC RA             |                                          | Brackish Groundwat    | er Development    | N/A            | 10/25/20               | 19 Ready for committee review                       |  |
| Aquifer Storage and Recovery                                                                                                      | Manville WSC      |                                          | Aquifer Storage and   | Recovery          | N/A            | N/A                    | No longer requesting - no other<br>project sponsors |  |
|                                                                                                                                   |                   |                                          |                       |                   |                |                        |                                                     |  |
|                                                                                                                                   |                   |                                          |                       |                   |                | Please Return          |                                                     |  |
| Strategy                                                                                                                          | - 14              |                                          | NUG                   | Other Strate      | egy Type       | Comments by:           | Status                                              |  |
| Amendment to Existing Water Rights/Perr<br>City of Austin Return Flows                                                            | nits              | LCRA, Goldthwaite<br>Austin, Irrigation, |                       | Other surface wa  | ter            | 11/4/2019<br>11/4/2019 | in progress                                         |  |
| City of Austin Centralized Direct Non-Pota                                                                                        | ble Reuse         | Austin                                   |                       | Reuse             |                | 11/4/2019              | in progress                                         |  |
| Enhanced Recharge and Conjunctive Use                                                                                             |                   | LCRA                                     |                       | Other             |                | 11/4/2019              | in progress                                         |  |
| LCRA - Prairie Site Off-Channel Reservoir                                                                                         |                   | LCRA                                     |                       | New Major Reser   | voir           | 11/4/2019              | in progress                                         |  |
| LCRA Aquifer Storage and Recovery (ASR)                                                                                           | in Carrizo-Wilcox | LCRA                                     |                       | Aquifer Storage a | ind Recovery   | 11/4/2019              | in progress                                         |  |
| LCRA - Mid-Basin Off-Channel Reservoir                                                                                            |                   | LCRA                                     |                       | New Major Reser   | voir           | 11/4/2019              | in progress                                         |  |
| LCRA - Excess Flows Off-Channel Reservoir                                                                                         | r                 | LCRA                                     |                       | New Major Reser   | voir           | 11/4/2019              | in progress                                         |  |
| Brackish Groundwater Desalination                                                                                                 |                   | Austin                                   |                       | Groundwater De    | velopment      | 11/4/2019              | Sent to Austin - Presenting to committee            |  |
| City of Austin Blackwater and Greywater R                                                                                         | euse              | Austin                                   |                       | Reuse             |                | 11/4/2019              | Sent to Austin - Presenting to committee            |  |
| City of Austin Decentralized Direct Non-Po                                                                                        | table Reuse       | Austin                                   |                       | Reuse             |                | 11/4/2019              | Sent to Austin - Presenting to committee            |  |
| Community-Scale Stormwater Harvesting                                                                                             |                   | Austin                                   |                       | Other surface wa  | ter            | 11/4/2019              | Sent to Austin - Presenting to committee            |  |
| New LCRA Contracts                                                                                                                |                   | Need to determin                         | e                     | Other             |                | 11/4/2019              | Sent to LCRA - Presenting to committee              |  |
| New LCRA Contracts Requiring Infrastructu                                                                                         | ire               | Need to determin                         | e                     | Other             |                | 11/4/2019              | Sent to LCRA - Presenting to committee              |  |
| LCRA Contract Amendments                                                                                                          |                   | Need to determin                         | e                     | Other             |                | 11/4/2019              | Sent to LCRA - Presenting to committee              |  |
|                                                                                                                                   | astructure        | Need to determin                         |                       | Other             |                | 11/4/2019              | Sent to LCRA - Presenting to committee              |  |