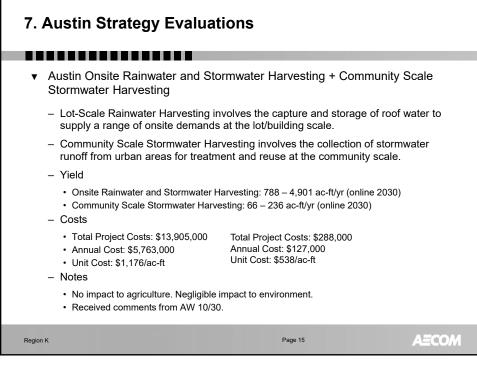

| 11/4/2019              | Sent to LCRA - Presenting to committee              |  |
| LCRA Contract Amendments                                                                                                          |                   | Need to determin                         | e                     | Other             |                | 11/4/2019              | Sent to LCRA - Presenting to committee              |  |
|                                                                                                                                   | astructure        | Need to determin                         |                       | Other             |                | 11/4/2019              | Sent to LCRA - Presenting to committee              |  |

































































| <ul> <li>Water contract amendments<br/>between WUGs and LCRA.</li> </ul>                                               | WUG                                 | Online                                                       | Yield<br>(ac-ft/yr) |
|------------------------------------------------------------------------------------------------------------------------|-------------------------------------|--------------------------------------------------------------|---------------------|
| <ul> <li>Full implementation could remove up</li> </ul>                                                                | Granite Shoals                      | 2060                                                         | 50 – 170            |
| to 13,320 ac-ft/