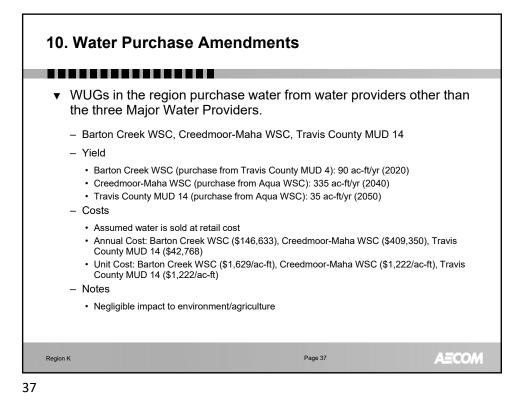

2020<br>2020<br>2020<br>2050 | 8,300               |
| and transports their water $(*)$                                                                                       | Leander                             |                                                              | 50 - 2,600          |
|                                                                                                                        | Pflugerville                        | 2050                                                         | 1,300 - 3,400       |
|                                                                                                                        | Travis County WCID Point<br>Venture | 2070                                                         | 50                  |













| Strategies                                       | Status                                                              |  |
|--------------------------------------------------|---------------------------------------------------------------------|--|
| Tail Water Recovery                              | Draft write-up presented to committee;<br>strategy not recommended. |  |
| Sprinkler Irrigation                             | Draft write-up presented to committee;<br>cost + language update.   |  |
| Drip Irrigation for Non-Rice Crops               | Draft write-up presented to committee;<br>no comments.              |  |
| On-Farm Conservation                             | Draft write-up presented to committee;<br>cost + language update.   |  |
| Real-Time Monitoring