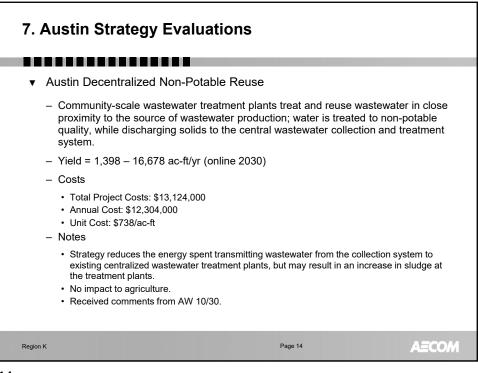

|                | 11/4/2019              | Sent to LCRA - Presenting to committee              |  |
| LCRA Contract Amendments                                                                                                          |                   | Need to determin                         | e                     | Other             |                | 11/4/2019              | Sent to LCRA - Presenting to committee              |  |
|                                                                                                                                   | astructure        | Need to determin                         |                       | Other             |                | 11/4/2019              | Sent to LCRA - Presenting to committee              |  |

































































| <ul> <li>Water contract amendments<br/>between WUGs and LCRA.</li> </ul>                                               | WUG                                 | Online                                                       | Yield<br>(ac-ft/yr) |
|------------------------------------------------------------------------------------------------------------------------|-------------------------------------|--------------------------------------------------------------|---------------------|
| <ul> <li>Full implementation could remove up</li> </ul>                                                                | Granite Shoals                      | 2060                                                         | 50 – 170            |
| to 13,320 ac-f