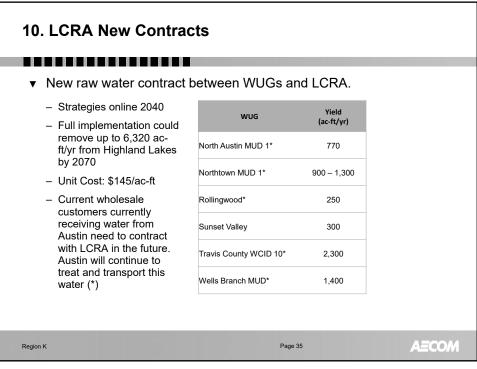

<br>2020<br>2020<br>2020<br>2050 | 8,300               |
| and transports their water $(*)$                                                                                       | Leander                             |                                                              | 50 - 2,600          |
|                                                                                                                        | Pflugerville                        | 2050                                                         | 1,300 - 3,400       |
|                                                                                                                        | Travis County WCID Point<br>Venture | 2070                                                         | 50                  |













| Strategies                                       | Status                                                              |  |
|--------------------------------------------------|---------------------------------------------------------------------|--|
| Tail Water Recovery                              | Draft write-up presented to committee;<br>strategy not recommended. |  |
| Sprinkler Irrigation                             | Draft write-up presented to committee;<br>cost + language update.   |  |
| Drip Irrigation for Non-Rice Crops               | Draft write-up presented to committee;<br>no comments.              |  |
| On-Farm Conservation                             | Draft write-up presented to committee;<br>cost + language update.   |  |
| Real-Time Monitoring