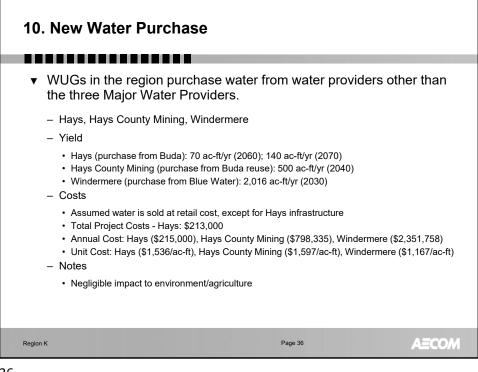

r>2020<br>2020<br>2020<br>2050 | 8,300               |
| and transports their water $(*)$                                                                                       | Leander                             |                                                              | 50 - 2,600          |
|                                                                                                                        | Pflugerville                        | 2050                                                         | 1,300 - 3,400       |
|                                                                                                                        | Travis County WCID Point<br>Venture | 2070                                                         | 50                  |













| Strategies                                       | Status                                                              |  |
|--------------------------------------------------|---------------------------------------------------------------------|--|
| Tail Water Recovery                              | Draft write-up presented to committee;<br>strategy not recommended. |  |
| Sprinkler Irrigation                             | Draft write-up presented to committee;<br>cost + language update.   |  |
| Drip Irrigation for Non-Rice Crops               | Draft write-up presented to committee;<br>no comments.              |  |
| On-Farm Conservation                             | Draft write-up presented to committee;<br>cost + language update.   |  |
| Real-Time Monitoring