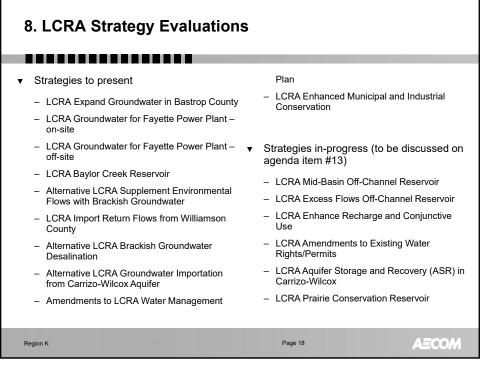

| 11/4/2019              | Sent to LCRA - Presenting to committee              |  |
| LCRA Contract Amendments                                                                                                          |                   | Need to determin                         | e                     | Other             |                | 11/4/2019              | Sent to LCRA - Presenting to committee              |  |
|                                                                                                                                   | astructure        | Need to determin                         |                       | Other             |                | 11/4/2019              | Sent to LCRA - Presenting to committee              |  |

































































| <ul> <li>Water contract amendments<br/>between WUGs and LCRA.</li> </ul>                                               | WUG                                 | Online                                                       | Yield<br>(ac-ft/yr) |
|------------------------------------------------------------------------------------------------------------------------|-------------------------------------|--------------------------------------------------------------|---------------------|
| <ul> <li>Full implementation could remove up</li> </ul>                                                                | Granite Shoals                      | 2060                                                         | 50 – 170            |
| to 13,320 ac-ft/yr from