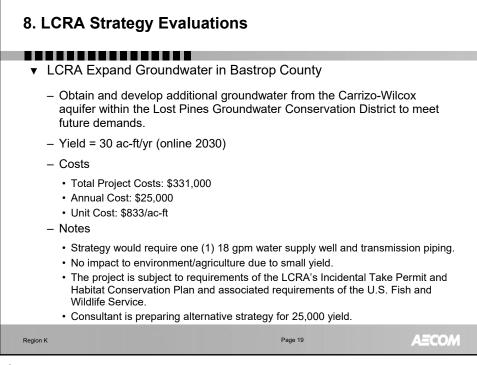

| 11/4/2019              | Sent to LCRA - Presenting to committee              |  |
| LCRA Contract Amendments                                                                                                          |                   | Need to determin                         | e                     | Other             |                | 11/4/2019              | Sent to LCRA - Presenting to committee              |  |
|                                                                                                                                   | astructure        | Need to determin                         |                       | Other             |                | 11/4/2019              | Sent to LCRA - Presenting to committee              |  |

































































| <ul> <li>Water contract amendments<br/>between WUGs and LCRA.</li> </ul>                                               | WUG                                 | Online                                                       | Yield<br>(ac-ft/yr) |
|------------------------------------------------------------------------------------------------------------------------|-------------------------------------|--------------------------------------------------------------|---------------------|
| <ul> <li>Full implementation could remove up</li> </ul>                                                                | Granite Shoals                      | 2060                                                         | 50 – 170            |
| to 13,320 ac-ft/yr from Hi