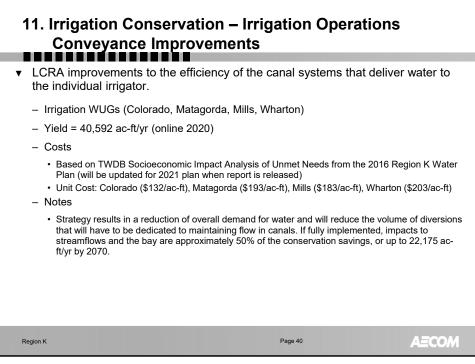

| Strategies                                       | Status                                                              |  |
|--------------------------------------------------|---------------------------------------------------------------------|--|
| Tail Water Recovery                              | Draft write-up presented to committee;<br>strategy not recommended. |  |
| Sprinkler Irrigation                             | Draft write-up presented to committee;<br>cost + language update.   |  |
| Drip Irrigation for Non-Rice Crops               | Draft write-up presented to committee;<br>no comments.              |  |
| On-Farm Conservation                             | Draft write-up presented to committee;<br>cost + language update.   |  |
| Real-Time Monitoring                             | Draft write-up ready for committee.                                 |  |
| Irrigation Operations Conveyance<br>Improvements | Draft write-up ready for committee.                                 |  |