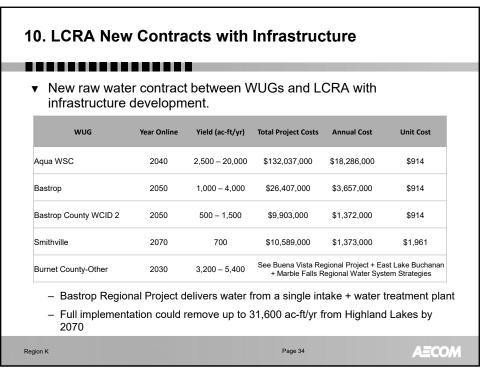

50<br>2020<br>2020<br>2020<br>2050 | 8,300               |
| and transports their water $(*)$                                                                                       | Leander                             |                                                              | 50 - 2,600          |
|                                                                                                                        | Pflugerville                        | 2050                                                         | 1,300 - 3,400       |
|                                                                                                                        | Travis County WCID Point<br>Venture | 2070                                                         | 50                  |













| Strategies                                       | Status                                                              |  |
|--------------------------------------------------|---------------------------------------------------------------------|--|
| Tail Water Recovery                              | Draft write-up presented to committee;<br>strategy not recommended. |  |
| Sprinkler Irrigation                             | Draft write-up presented to committee;<br>cost + language update.   |  |
| Drip Irrigation for Non-Rice Crops               | Draft write-up presented to committee;<br>no comments.              |  |
| On-Farm Conservation                             | Draft write-up presented to committee;<br>cost + language update.   |  |
| Real-Time Monitoring