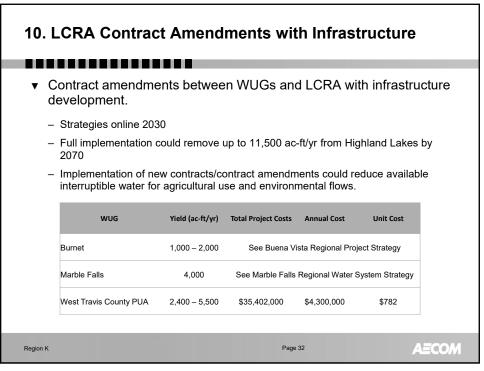

Sent to LCRA - Presenting to committee              |  |
| LCRA Contract Amendments                                                                                                          |                   | Need to determin                         | e                     | Other             |                | 11/4/2019              | Sent to LCRA - Presenting to committee              |  |
|                                                                                                                                   | astructure        | Need to determin                         |                       | Other             |                | 11/4/2019              | Sent to LCRA - Presenting to committee              |  |

































































| <ul> <li>Water contract amendments<br/>between WUGs and LCRA.</li> </ul>                                               | WUG                                 | Online                                                       | Yield<br>(ac-ft/yr) |
|------------------------------------------------------------------------------------------------------------------------|-------------------------------------|--------------------------------------------------------------|---------------------|
| <ul> <li>Full implementation could remove up</li> </ul>                                                                | Granite Shoals                      | 2060                                                         | 50 – 170            |
| to 13,320 ac-ft/yr from Highland<br>Lakes by 2070