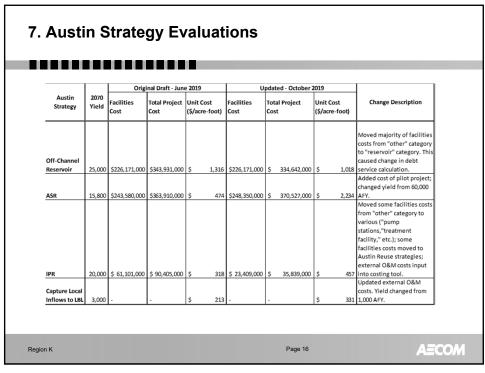

| 11/4/2019              | Sent to LCRA - Presenting to committee              |  |
| LCRA Contract Amendments                                                                                                          |                   | Need to determin                         | e                     | Other             |                | 11/4/2019              | Sent to LCRA - Presenting to committee              |  |
|                                                                                                                                   | astructure        | Need to determin                         |                       | Other             |                | 11/4/2019              | Sent to LCRA - Presenting to committee              |  |

































































| <ul> <li>Water contract amendments<br/>between WUGs and LCRA.</li> </ul>                                               | WUG                                 | Online                                                       | Yield<br>(ac-ft/yr) |
|------------------------------------------------------------------------------------------------------------------------|-------------------------------------|--------------------------------------------------------------|---------------------|
| <ul> <li>Full implementation could remove up</li> </ul>                                                                | Granite Shoals                      | 2060                                                         | 50 – 170            |
| to 13,320 ac-ft/yr f