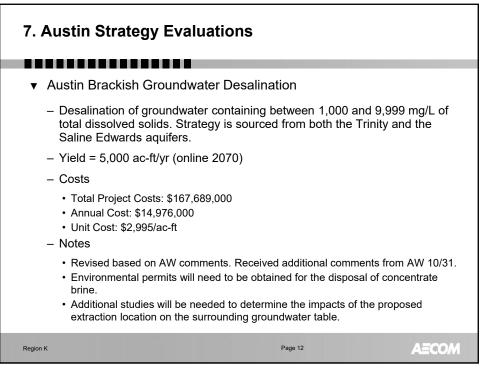

|                | 11/4/2019              | Sent to LCRA - Presenting to committee              |  |
| LCRA Contract Amendments                                                                                                          |                   | Need to determin                         | e                     | Other             |                | 11/4/2019              | Sent to LCRA - Presenting to committee              |  |
|                                                                                                                                   | astructure        | Need to determin                         |                       | Other             |                | 11/4/2019              | Sent to LCRA - Presenting to committee              |  |

































































| <ul> <li>Water contract amendments<br/>between WUGs and LCRA.</li> </ul>                                               | WUG                                 | Online                                                       | Yield<br>(ac-ft/yr) |
|------------------------------------------------------------------------------------------------------------------------|-------------------------------------|--------------------------------------------------------------|---------------------|
| <ul> <li>Full implementation could remove up</li> </ul>                                                                | Granite Shoals                      | 2060                                                         | 50 – 170            |
| to 13,32