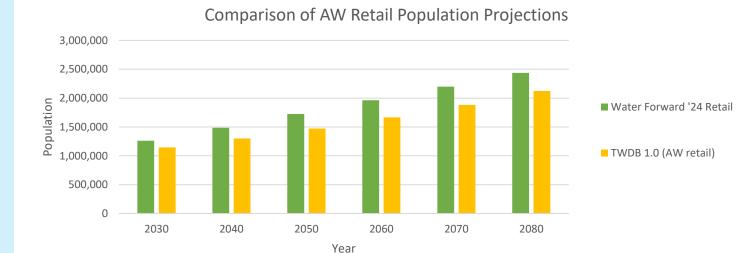

| County                                                                       | 2030      | 2040      | 2050      | 2060      | 2070      | 2080      |
|------------------------------------------------------------------------------|-----------|-----------|-----------|-----------|-----------|-----------|
| TWDB Draft Austin<br>WUG Population, 1%<br>Migration Scenario                | 1,145,892 | 1,299,591 | 1,473,038 | 1,665,917 | 1,881,878 | 2,123,623 |
| Austin WUG Population Estimate                                               | 1,261,095 | 1,487,242 | 1,724,802 | 1,962,362 | 2,199,922 | 2,437,482 |
| Austin Pop Increase<br>Proposed from TWDB<br>Draft, 1% Migration<br>Scenario | 115,203   | 187,651   | 251,764   | 296,445   | 318,044   | 313,859   |